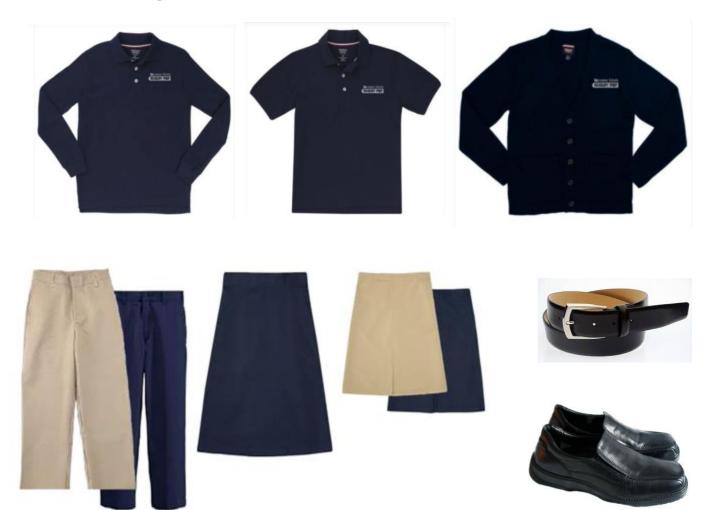

## **Roxbury Prep Uniform Policy**

Dear Roxbury Prep Families,

This is a reminder about our school uniform policy. To be in full uniform, all students must arrive in the following:

- Roxbury Prep issued navy polo (short or long sleeved)
- Navy or khaki pants/navy or khaki knee or ankle length skirt. Shorts are not permitted.
  Uniform pants can be purchased from any vendor that meets the school uniform policy.
- Black or brown dress shoes. Black sneakers are also permitted.
- Belts are MANDATORY, but belts of any color will be permitted.
- Optional: Roxbury Prep issued navy cardigan or pullover sweater.

## **Uniform Expectations**

- Roxbury Prep branded navy polo (short or long sleeved)
- Navy or khaki pants/skirt (ankle or knee-length)
- Belt, any color
- Black/brown dress shoes or black sneakers
- Optional: Roxbury Prep branded navy sweater (cardigan or pullover)